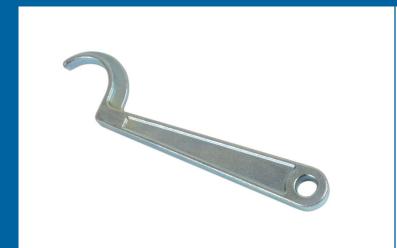

## Valve Shim Tool - for Yamaha, Suzuki

Designed to adjust valve clearance on twin cam models; also used to compress the valve spring to allow removal and installation of the valve shims.

## **Additional Information**

- Applications: All Suzuki 4 stroke models fitted with top shim type valve tappets and Yamaha XJ600 Seca II models.
- Equivalent to Yamaha OEM YM-04125 and Suzuki OEM 09916-64510. Use in accordance with OEM instructions.
- Use with Laser Tappet Shim Pliers Part No. 6489.
- · Manufactured from Chrome Molybdenum.