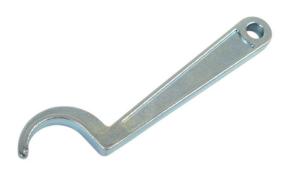

## Valve Shim Tool - for Yamaha, Suzuki

Designed to adjust valve clearance on twin cam models; also used to compress the valve spring to allow removal and installation of the valve shims.

## **Additional Information**

- Applications: All Suzuki 4 stroke models fitted with top shim type valve tappets and Yamaha XJ600 Seca II models.
- Equivalent to Yamaha OEM YM-04125 and Suzuki OEM 09916-64510. Use in accordance with OEM instructions.
- Use with Laser Tappet Shim Pliers Part No. 6489.
- · Manufactured from Chrome Molybdenum.