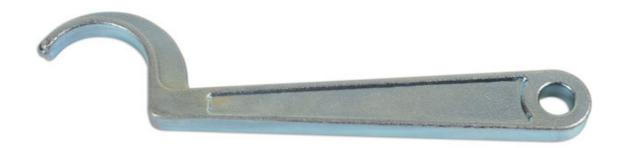

## Valve Shim Tool - for Yamaha, Suzuki

Designed to adjust valve clearance on twin cam models; also used to compress the valve spring to allow removal and installation of the valve shims.

## **Additional Information**

- Applications: All Suzuki 4 stroke models fitted with top shim type valve tappets and Yamaha XJ600 Seca II models.
- Equivalent to Yamaha OEM YM-04125 and Suzuki OEM 09916-64510. Use in accordance with OEM instructions.
- Use with Laser Tappet Shim Pliers Part No. 6489.
- · Manufactured from Chrome Molybdenum.